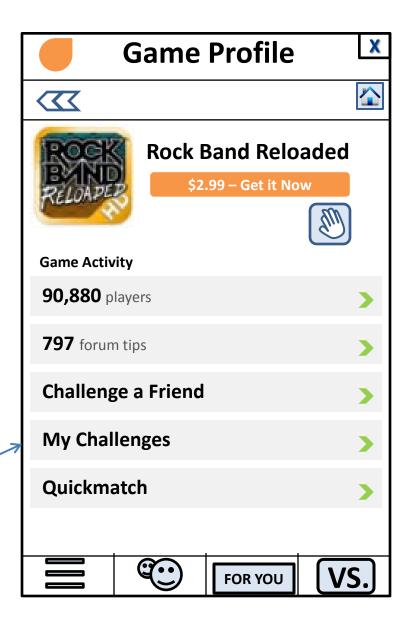

**Ebisu: Leaderboard** 

**New Phases** 

MY FRIENDS EVERYONE

- 1. MY FRIENDS or EVERYONE

  Do you want to see yourself ranked among only friends or ranked among the entire Origin community?
- 2. Choose which game's leaderboard
- 3. VS. See how your scores stack up VERSUS each other
- 4. CHALLENGE your friend