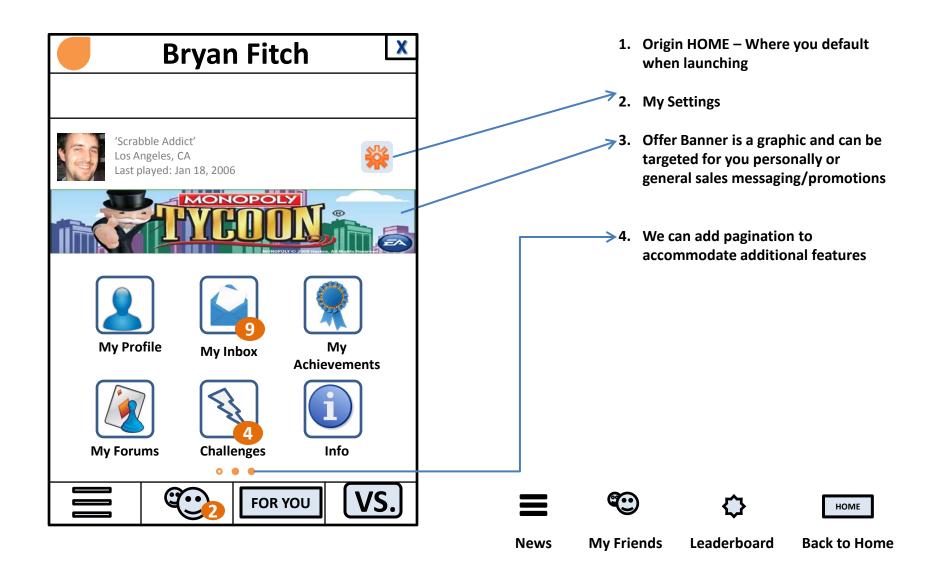

EVERYONE
MY FRIENDS
</CURRENT GAME>

- EVERYONE shows all of Origin's activity in all games, MY FRIENDS are only my friends in all games, and </CURRENT GAME> shows my friends' activity on Current Game
- 2. Back to game
- 3. *j* for information about Origin including FAQ, how to add friends, tutorials, etc.
- 4. takes you to the expanded news article (see pg. 2)
- 5. FOR YOU Specials, offers and recommendations



## **Ebisu: News (Expanded)**





**Ebisu: For You** New Phases



- → 1. The free app of the week stays pinned on top with a clear countdown of time left on special sale.
- Recommended game titles custom catered to your likes.
- 3. All the rest of EA's library gets populated here with notes about discounts. All game links go to Game Profile page in Origin before being linked to the App Store





## **Ebisu: Friend's Profile -- FRIENDS**

**New Phases** 



 Jane Doe and I share a friend, Beau.
 I'm able to visit's Beau's profile from here. **Ebisu: Friend's Profile -- GAMES** 

**New Phases** 



1. If Jane and I own the same game that she is currently playing it, the INSTALLED turns into a CHALLENGE which sends you to that game's profile's CHALLENGE section.



- You can choose to see stats between you and any friend