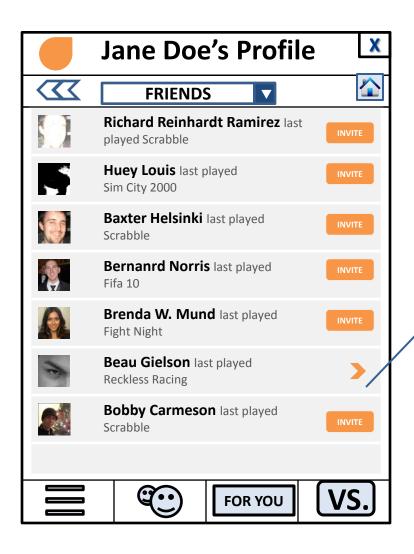

## **Ebisu: Friend's Profile -- FRIENDS**

**New Phases** 

 Jane Doe and I share a friend, Beau.
 I'm able to visit's Beau's profile from here. **Ebisu: Friend's Profile -- GAMES** 

**New Phases** 

1. If Jane and I own the same game that she is currently playing it, the INSTALLED turns into a CHALLENGE which sends you to that game's profile's CHALLENGE section.