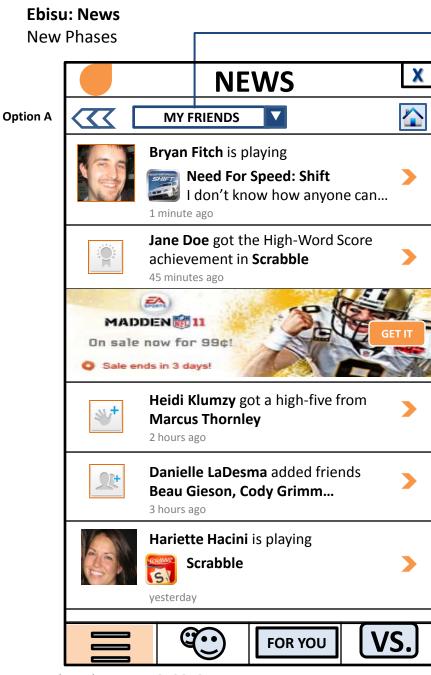

EVERYONE
MY FRIENDS
</CURRENT GAME>

- EVERYONE shows all of Origin's activity in all games, MY FRIENDS are only my friends in all games, and </CURRENT GAME> shows my friends' activity on Current Game
- 2. Back to game
- 3. *j* for information about Origin including FAQ, how to add friends, tutorials, etc.
- 4. takes you to the expanded news article (see pg. 2)
- 5. FOR YOU Specials, offers and recommendations