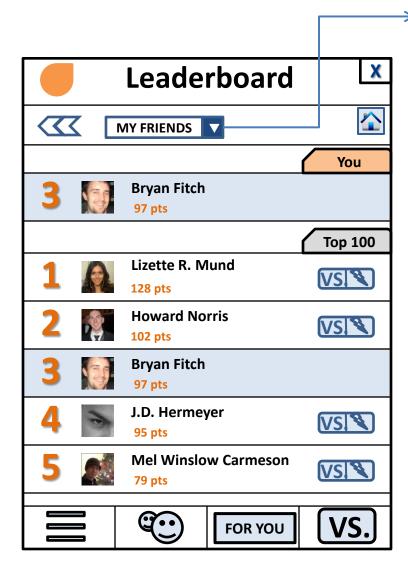

**Ebisu: Leaderboard** 

**New Phases** 

MY FRIENDS EVERYONE

- 1. MY FRIENDS or EVERYONE

  Do you want to see yourself ranked among only friends or ranked among the entire Origin community?
- 2. Choose which game's leaderboard
- 3. VS. See how your scores stack up VERSUS each other
- 4. CHALLENGE your friend