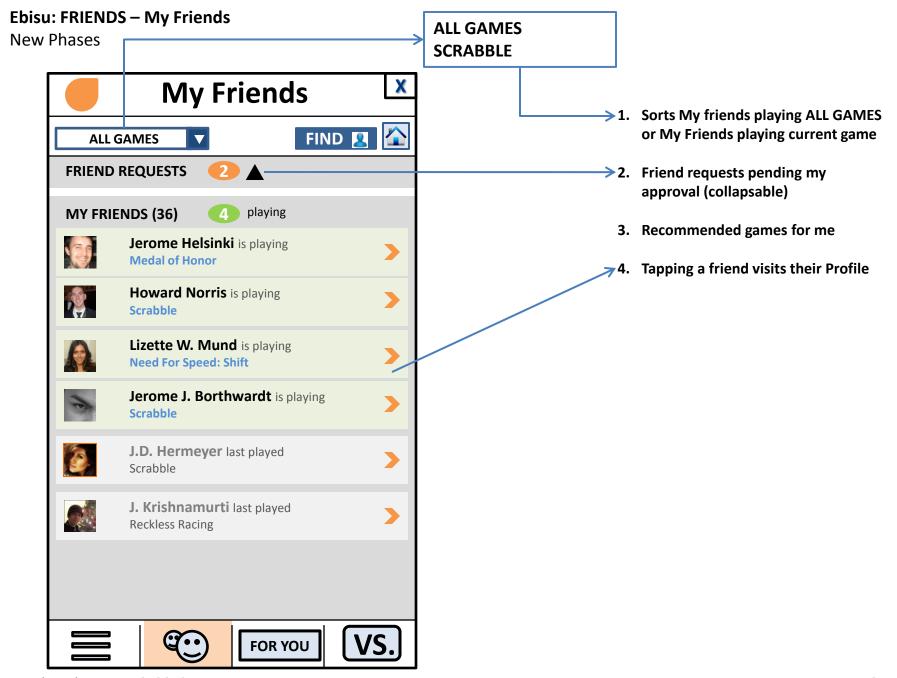

EVERYONE
MY FRIENDS
</CURRENT GAME>

- EVERYONE shows all of Origin's activity in all games, MY FRIENDS are only my friends in all games, and </CURRENT GAME> shows my friends' activity on Current Game
- 2. Back to game
- 3. *j* for information about Origin including FAQ, how to add friends, tutorials, etc.
- 4. takes you to the expanded news article (see pg. 2)
- 5. FOR YOU Specials, offers and recommendations