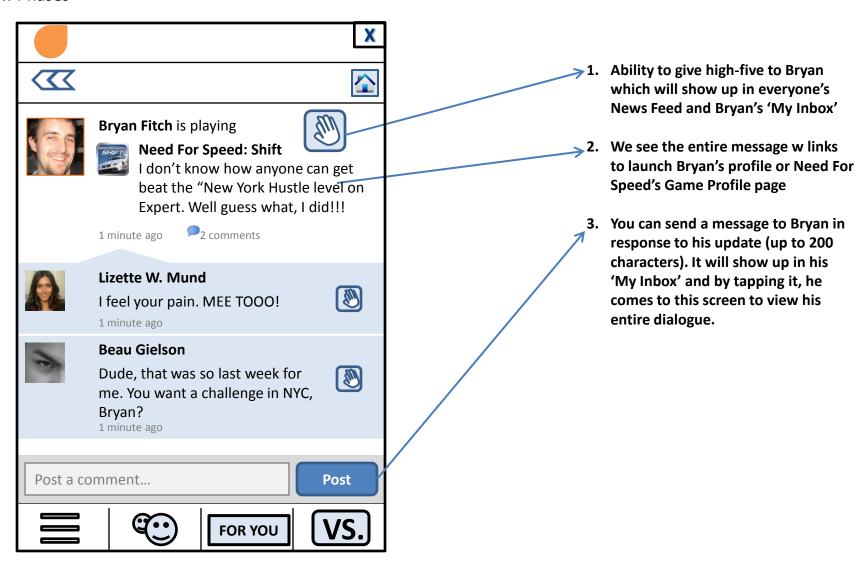

EVERYONE
MY FRIENDS
</CURRENT GAME>

- EVERYONE shows all of Origin's activity in all games, MY FRIENDS are only my friends in all games, and </CURRENT GAME> shows my friends' activity on Current Game
- 2. Back to game
- 3. *j* for information about Origin including FAQ, how to add friends, tutorials, etc.
- 4. takes you to the expanded news article (see pg. 2)
- 5. FOR YOU Specials, offers and recommendations



## **Ebisu: News (Expanded)**





**Ebisu: For You** New Phases



- → 1. The free app of the week stays pinned on top with a clear countdown of time left on special sale.
- Recommended game titles custom catered to your likes.
- 3. All the rest of EA's library gets populated here with notes about discounts. All game links go to Game Profile page in Origin before being linked to the App Store





## **Ebisu: Friend's Profile -- FRIENDS**

**New Phases** 



 Jane Doe and I share a friend, Beau.
 I'm able to visit's Beau's profile from here. **Ebisu: Friend's Profile -- GAMES** 

**New Phases** 



1. If Jane and I own the same game that she is currently playing it, the INSTALLED turns into a CHALLENGE which sends you to that game's profile's CHALLENGE section.



- You can choose to see stats between you and any frien