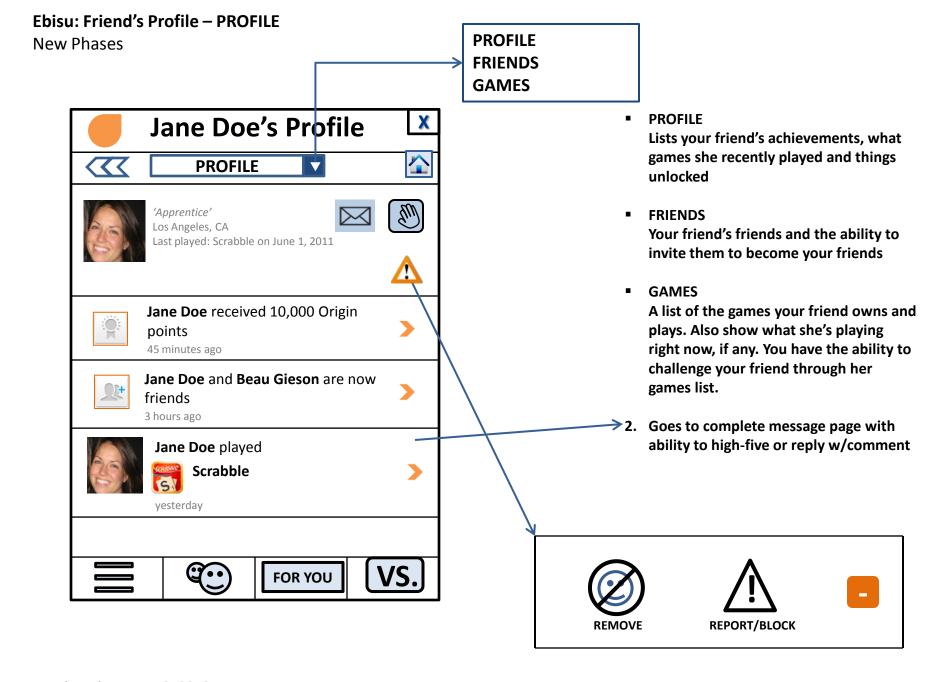

## **Ebisu: Friend's Profile -- FRIENDS**

**New Phases** 

 Jane Doe and I share a friend, Beau.
 I'm able to visit's Beau's profile from here. **Ebisu: Friend's Profile -- GAMES** 

**New Phases** 

1. If Jane and I own the same game that she is currently playing it, the INSTALLED turns into a CHALLENGE which sends you to that game's profile's CHALLENGE section.