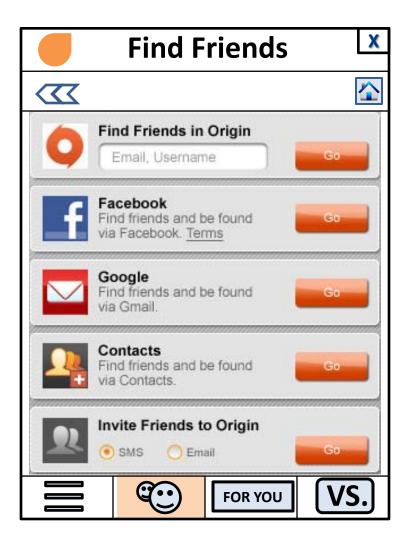

1. If Jane and I own the same game that she is currently playing it, the INSTALLED turns into a CHALLENGE which sends you to that game's profile's CHALLENGE section.



- You can choose to see stats between you and any friend in any game you own. Game and friend's image expand with pull-down choices
- Game specific stats listed here w/highlight over winner
- 3. You can send a personal message to Lizette which will appear in her "My Inbox"

**Ebisu: Leaderboard** 

**New Phases** 



MY FRIENDS EVERYONE

- 1. MY FRIENDS or EVERYONE

  Do you want to see yourself ranked among only friends or ranked among the entire Origin community?
- 2. Choose which game's leaderboard
- 3. VS. See how your scores stack up VERSUS each other
- 4. CHALLENGE your friend





**Ebisu: FRIENDS – FIND FRIENDS** 



## Ebisu: FRIENDS – My Inbox



Ebisu: FRIENDS -- Games -- Forum