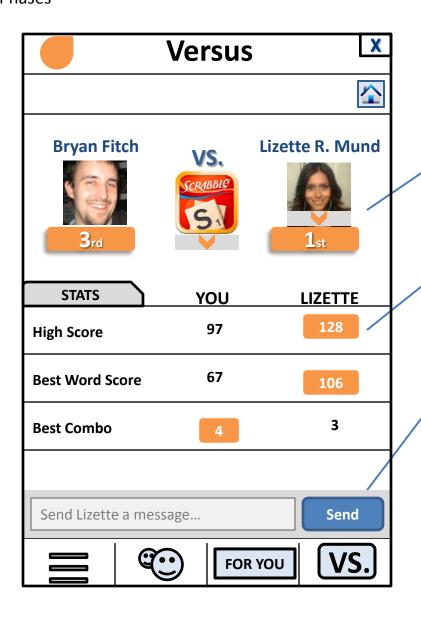

- You can choose to see stats between you and any friend in any game you own. Game and friend's image expand with pull-down choices
- Game specific stats listed here w/highlight over winner
- 3. You can send a personal message to Lizette which will appear in her "My Inbox"