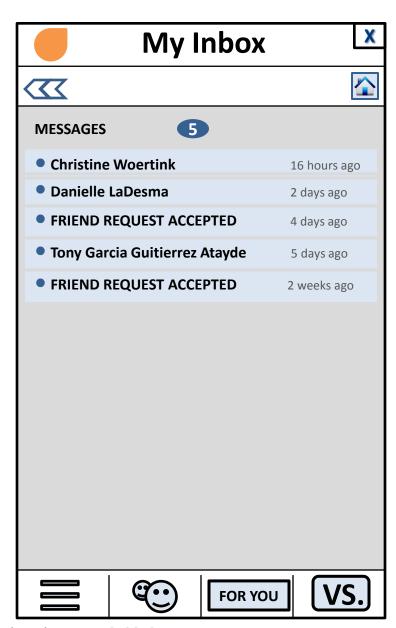

me that she is currently playing it, the INSTALLED turns into a CHALLENGE which sends you to that game's profile's CHALLENGE section.



- You can choose to see stats between you and any friend in any game you own. Game and friend's image expand with pull-down choices
- Game specific stats listed here w/highlight over winner
- 3. You can send a personal message to Lizette which will appear in her "My Inbox"

**Ebisu: Leaderboard** 

**New Phases** 



MY FRIENDS EVERYONE

- 1. MY FRIENDS or EVERYONE

  Do you want to see yourself ranked among only friends or ranked among the entire Origin community?
- 2. Choose which game's leaderboard
- 3. VS. See how your scores stack up VERSUS each other
- 4. CHALLENGE your friend





**Ebisu: FRIENDS – FIND FRIENDS** 



## Ebisu: FRIENDS – My Inbox



Ebisu: FRIENDS -- Games -- Forum