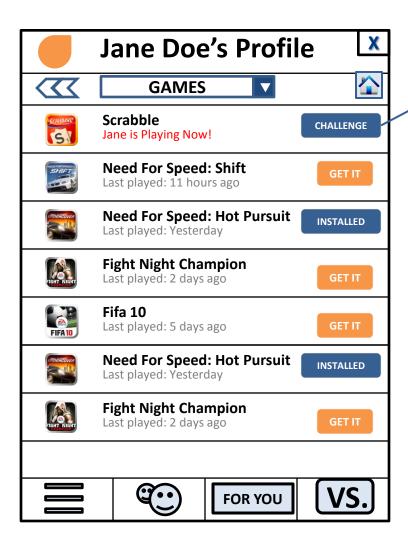

## **Ebisu: Friend's Profile -- FRIENDS**

**New Phases** 

 Jane Doe and I share a friend, Beau.
 I'm able to visit's Beau's profile from here. **Ebisu: Friend's Profile -- GAMES** 

**New Phases** 

1. If Jane and I own the same game that she is currently playing it, the INSTALLED turns into a CHALLENGE which sends you to that game's profile's CHALLENGE section.