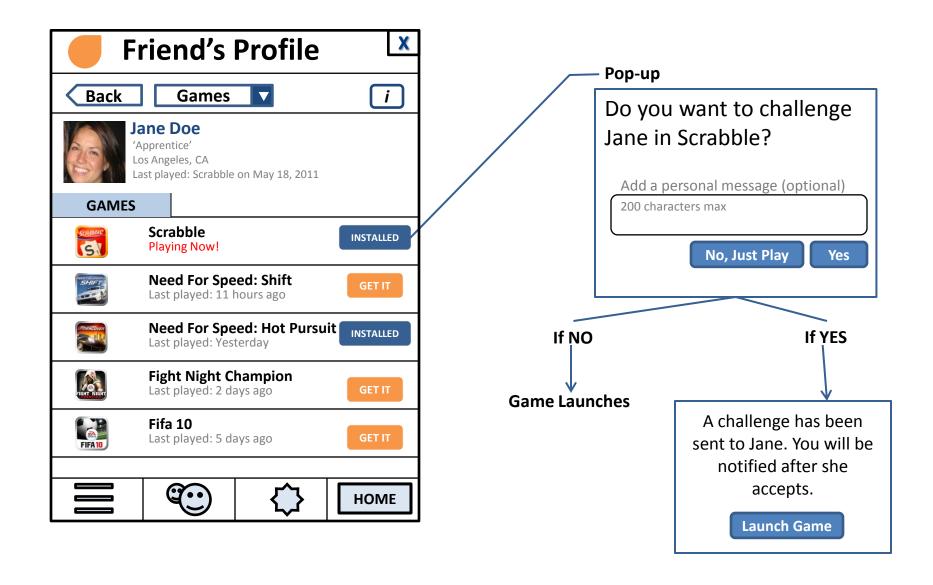

- 1. Drop down options (choose what to display about your friend)
  - ACTIVITY
     Lists your friend's achievements, what games she recently played and things unlocked
  - FRIENDS
     Your friend's friends and the ability to invite them to become your friends
  - GAMES
    A list of the games your friend owns and plays. Also show what she's playing right now, if any. You have the ability to challenge your friend through her games list.
- This list is expandable so we can always add new filter categories
  - 2. Goes to complete message page with ability to high-five, challenge (see pg. 1)