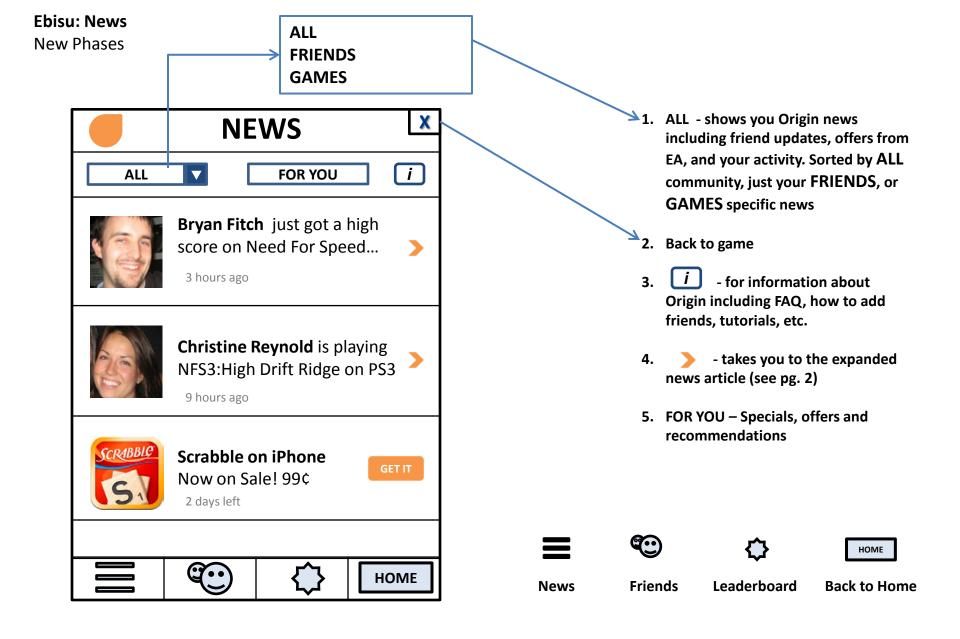

**Ebisu: For You** New Phases

- → 1. The free app of the week stays pinned on top with a clear countdown of time left on special sale.
- Recommended game titles custom catered to your likes.
- 3. All the rest of EA's library gets populated here with notes about discounts. If you own a game on the list, you can launch it from here.