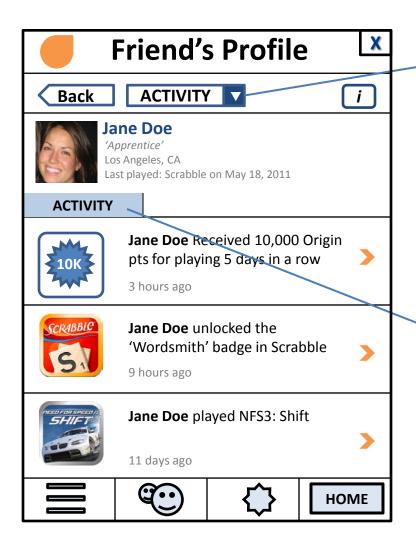

- 1. Drop down options (choose what to display about your friend)
  - ACTIVITY
     Lists your friend's achievements, what games she recently played and things unlocked
  - FRIENDS
     Your friend's friends and the ability to invite them to become your friends
  - GAMES
    A list of the games your friend owns and plays. Also show what she's playing right now, if any. You have the ability to challenge your friend through her games list.
- This list is expandable so we can always add new filter categories
  - 2. Goes to complete message page with ability to high-five, challenge (see pg. 1)