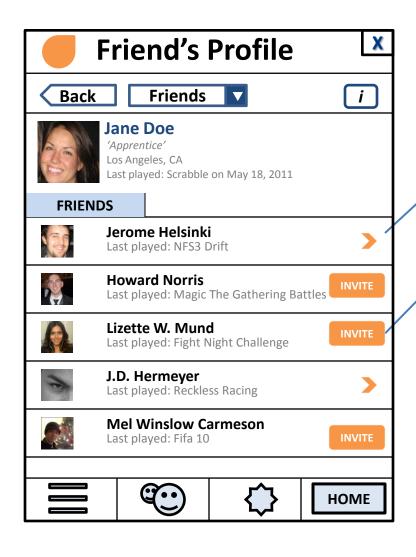

- 1. Drop down options (choose what to display about your friend)
  - ACTIVITY
     Lists your friend's achievements, what games she recently played and things unlocked
  - FRIENDS
     Your friend's friends and the ability to invite them to become your friends
  - GAMES
    A list of the games your friend owns and plays. Also show what she's playing right now, if any. You have the ability to challenge your friend through her games list.
- This list is expandable so we can always add new filter categories
  - 2. Goes to complete message page with ability to high-five, challenge (see pg. 1)

- A list of my friend's friends. If it's a mutual friend I can go directly to their profile.
- If my friend's friend is NOT my friend, I can send them a friend invite.

- → 1. FRIENDS or ALL

  Do you want to see yourself ranked among only friends or ranked among the entire Origin community?
- Choose which game's stats you want to view.
  - 3. With each player on the Leader Board, you have the option to compare one-one one stats (page 8), or challenge that person.
  - 4. Tap to see versus stats between you and that friend
  - 5. Challenge a specific friend from here