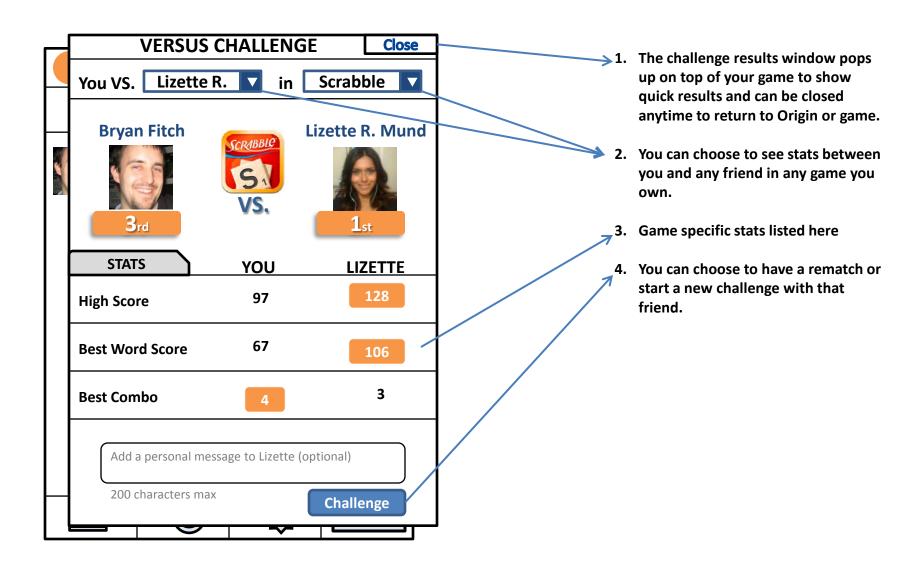

- A list of my friend's friends. If it's a mutual friend I can go directly to their profile.
- If my friend's friend is NOT my friend, I can send them a friend invite.

- → 1. FRIENDS or ALL

  Do you want to see yourself ranked among only friends or ranked among the entire Origin community?
- Choose which game's stats you want to view.
  - 3. With each player on the Leader Board, you have the option to compare one-one one stats (page 8), or challenge that person.
  - 4. Tap to see versus stats between you and that friend
  - 5. Challenge a specific friend from here