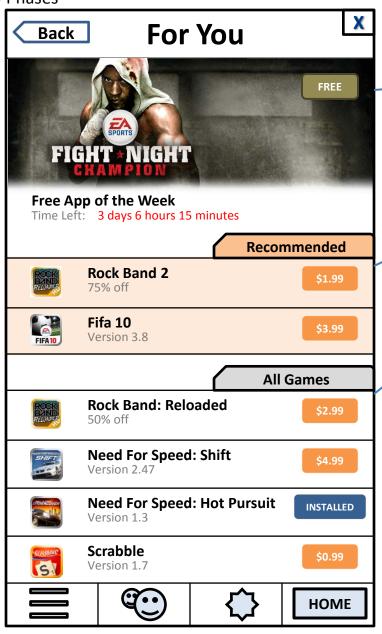

**Ebisu: For You** New Phases

- → 1. The free app of the week stays pinned on top with a clear countdown of time left on special sale.
- Recommended game titles custom catered to your likes.
- 3. All the rest of EA's library gets populated here with notes about discounts. If you own a game on the list, you can launch it from here.