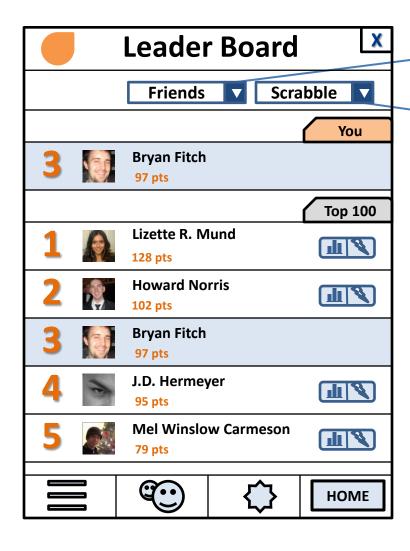

- A list of my friend's friends. If it's a mutual friend I can go directly to their profile.
- If my friend's friend is NOT my friend, I can send them a friend invite.

- → 1. FRIENDS or ALL

  Do you want to see yourself ranked among only friends or ranked among the entire Origin community?
- Choose which game's stats you want to view.
  - 3. With each player on the Leader Board, you have the option to compare one-one one stats (page 8), or challenge that person.
  - 4. Tap to see versus stats between you and that friend
  - 5. Challenge a specific friend from here