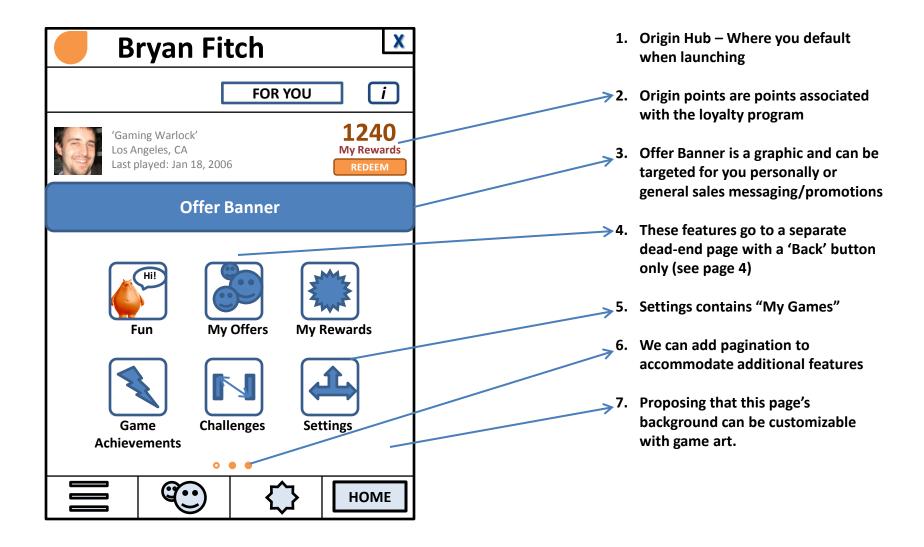

**Ebisu: For You** New Phases



- → 1. The free app of the week stays pinned on top with a clear countdown of time left on special sale.
- Recommended game titles custom catered to your likes.
- 3. All the rest of EA's library gets populated here with notes about discounts. If you own a game on the list, you can launch it from here.



- 1. Drop down options (choose what to display about your friend)
  - ACTIVITY
     Lists your friend's achievements, what games she recently played and things unlocked
  - FRIENDS
     Your friend's friends and the ability to invite them to become your friends
  - GAMES
    A list of the games your friend owns and plays. Also show what she's playing right now, if any. You have the ability to challenge your friend through her games list.
- This list is ex