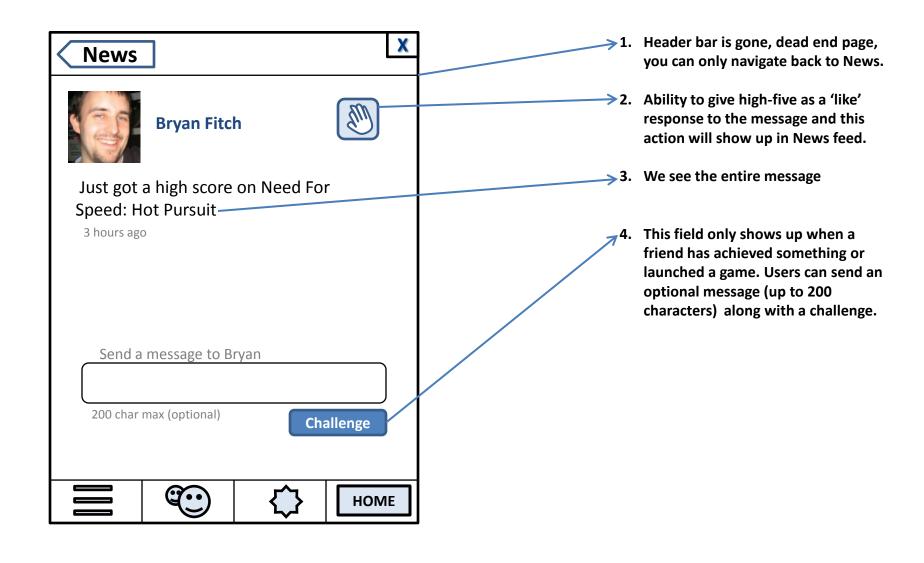

- 1. Drop down options (choose what to display about your friend)
  - ACTIVITY
     Lists your friend's achievements, what games she recently played and things unlocked
  - FRIENDS
     Your friend's friends and the ability to invite them to become your friends
  - GAMES
    A list of the games your friend owns and plays. Also show what she's playing right now, if any. You have the ability to challenge your friend through her games list.
- This list is expandable so we can always add new filter categories
  - 2. Goes to complete message page with ability to high-five, challenge (see pg. 1)